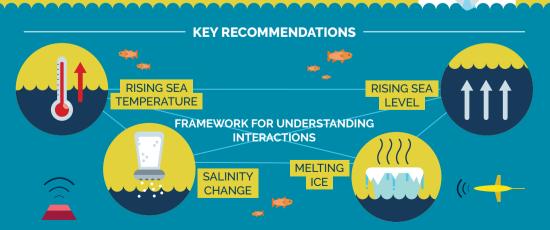

## A MULTI-STRESSED AND **RAPIDLY CHANGING OCEAN**

**HUMAN ACTIVITIES HAVE AN IMPACT ON THE OCEAN** 